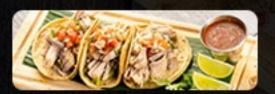

# FROG'S PASS MENU

## STARTER



CHIPS 'N SALSA

## MAIN ENTREES (TO CHOOSE)



CEASAR SALAD TO CHOOSE: CLASSIC OR WITH CHICKEN



#### CHEESE BURGER 8.5 OZ



PULLED PORK SANDWICH 8.5 OZ



CHICKEN WINGS OR BONELESS B PCS TO CHOOSE: BBQ OR BUFFALO



#### CARNITAS TACOS 3 pcs



ENCHILADAS VERDES 3 pcs



#### CHICKEN BOWL 8 oz



QUESADILLAS 3 pcs TO CHOOSE: CHEESE OR WITH PULLED CHICKEN



FETUCCINI ALFREDO TO CHOOSE: CLASSIC OR WITH CHICKEN

### CHOOSE YOUR SLUSHIE YARD:

ARCTIC MARGARITA 28 oz Tequila, orange, citrus and arctic blue liqueur

DAIQUIRI NICE 28 oz Rum, strawberry and citrus MANGO BEATS 28 oz Jamaican rum and mango

DAIQUIRI NICE 28 oz Pineapple and rum