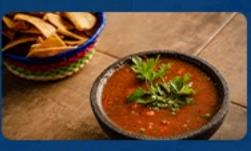

# FROG'S PASS MENU

## STARTER



CHIPS 'N SALSA

## MAIN ENTREES (TO CHOOSE)



CEASAR SALAD TO CHOOSE: CLASSIC OR WITH CHICKEN



#### CHEESE BURGER 8.5 OZ



PULLED PORK SANDWICH 8.5 OZ



CHICKEN WINGS OR BONELESS B PCS TO CHOOSE: BBQ OR BUFFALO



#### CARNITAS TACOS 3 pcs



ENCHILADAS VERDES 3 pcs



#### CHICKEN BOWL 8 oz



QUESADILLAS 3 pcs TO CHOOSE: CHEESE OR WITH PULLED CHICKEN



FETUCCINI ALFREDO TO CHOOSE: CLASSIC OR WITH CHICKEN

### CHOOSE YOUR SLUSHIE YARD:

ARCTIC MARGARITA 28 oz Tequila, orange, citrus and arctic blue liqueur

DAIQUIRI NICE 28 oz Rum, strawberry and citrus MANGO BEATS 28 oz Jamaican rum and mango

DAIQUIRI NICE 28 oz Pineapple and rum