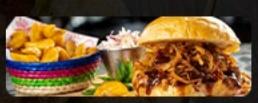

#### CHEESE BURGER 8.5 OZ

PULLED PORK SANDWICH 8.5 OZ

CHICKEN WINGS OR BONELESS B PCS TO CHOOSE: BBQ OR BUFFALO