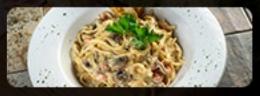

#### CHICKEN BOWL 8 oz

QUESADILLAS 3 pcs TO CHOOSE: CHEESE OR WITH PULLED CHICKEN

FETUCCINI ALFREDO TO CHOOSE: CLASSIC OR WITH CHICKEN